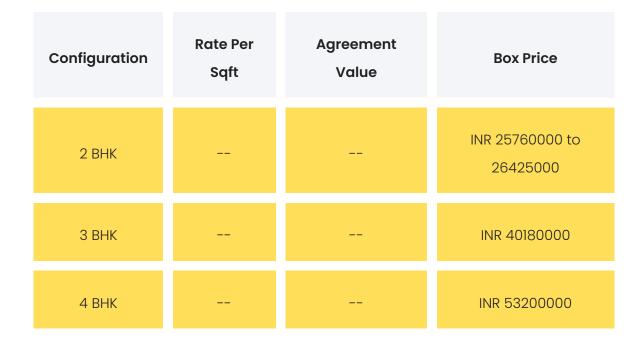

### COMMERCIALS

**Disclaimer:** Prices mentioned are approximate value and subject to change.

| GST | Stamp Duty | Registration |
|-----|------------|--------------|
|     |            |              |

| 5%                     | 5%                                                                                                                 | INR 30000     |
|------------------------|--------------------------------------------------------------------------------------------------------------------|---------------|
| Floor Rise             | Parking Charges                                                                                                    | Other Charges |
| NA                     | INR O                                                                                                              | INR O         |
|                        |                                                                                                                    |               |
| Festive Offers         | The builder is not offering any festive offers at the moment.                                                      |               |
| Payment Plan           | NA                                                                                                                 |               |
| Bank Approved<br>Loans | Axis Bank,Bank of India,DHFL Bank,HDFC Bank,ICICI<br>Bank,IDBI Bank,Kotak Bank,LIC Housing Finance Ltd,SBI<br>Bank |               |