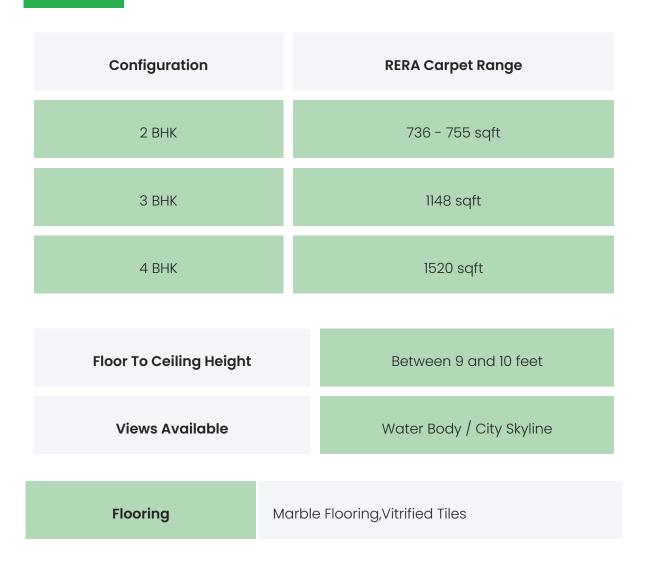

### BUILDING LAYOUT

| Tower Name            | Number<br>of Lifts | Total<br>Floors | Flats<br>per<br>Floor | Configurations       | Dwelling<br>Units |
|-----------------------|--------------------|-----------------|-----------------------|----------------------|-------------------|
| Supreme<br>Elenor     | 2                  | 18              | 4                     | 2 ВНК,З ВНК,4<br>ВНК | 72                |
| First Habitable Floor |                    |                 | 2nd Floor             |                      |                   |